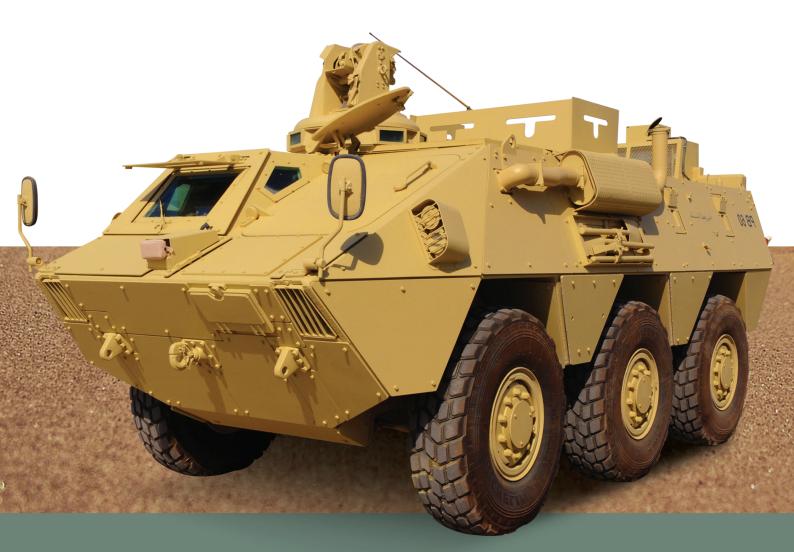

## BMR 600 VEHICLE

www.eraf.com

## SPE $\square$

| GENERAL                              |                           |
|--------------------------------------|---------------------------|
| ♦ Basic Vehicle                      | 6X6 Armor Vehicle         |
| Configuration                        | Wheeled Troop Carrier     |
| ♦ Gross Vehicle Weight               | 15400 Kg                  |
| ♦ Curb Weight                        | 12000 Kg                  |
| Payload                              | 3400 Kg                   |
| ♦ Wheel Base                         | 2300 mm                   |
| ♦ Length                             | 6150 mm                   |
| ♦ Width                              | 2500 mm                   |
| ♦ Height                             | 2000 mm